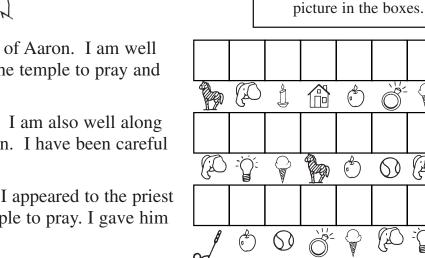

I am a priest, a descendant of Aaron. I am well along in years. I went to the temple to pray and burn incense.

I am the wife of the priest. I am also well along in years. I have no children. I have been careful to obey the Lord always.

I am an angel of the Lord. I appeared to the priest when he went into the temple to pray. I gave him some good news.

Write the first letter of each

B

¢

Õ

 $\bigcirc$ 

 $\bigcirc$ 

¢