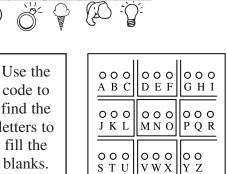

What did the angel say in the temple?

| ··                                                           | letters to       | 000<br>JKL | 0 0 0<br>M N 0 | 0 0 0<br>P Q R |
|--------------------------------------------------------------|------------------|------------|----------------|----------------|
|                                                              | fill the blanks. |            | 0 0 0<br>V W X | 0 0<br>Y Z     |
|                                                              |                  | L          |                |                |
|                                                              |                  | · ·        |                |                |
|                                                              |                  | • •        |                | 0              |
|                                                              | • • •            | • •        | <br>]          | <br>,          |
| Image: Constraint doubted what the angel told him. And so he | • • •            | • • • •    | [              | •              |
|                                                              | • • •            | <u> </u>   |                | •              |
|                                                              | 0 0              | •          |                |                |
|                                                              | · ·              |            |                |                |
| Name                                                         |                  |            |                |                |