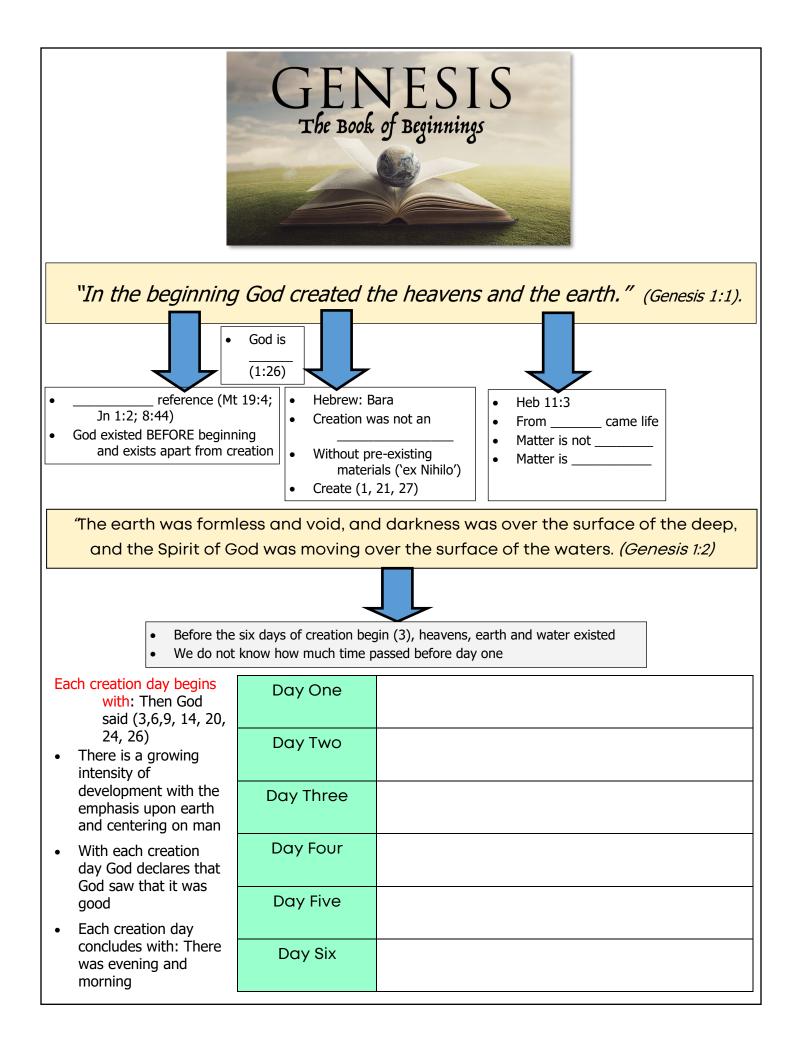

| A <u>. Genesis 1 shows God as</u> :<br>Self (Acts 17:24-25)<br>Self<br>All powerful<br>Maker of good things